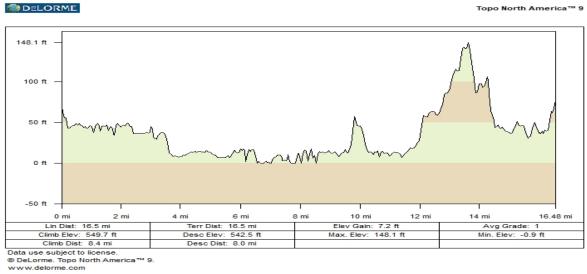

Look for pictures at http://www.rozziebikes.org/photos/Roslindale\_Seaport.html

| <u>Miles</u> | <u>Action</u>                                 | <u>Miles</u> | Action                                           |
|--------------|-----------------------------------------------|--------------|--------------------------------------------------|
| 0.0          | Adams Park in Roslindale Square               | 8.0          | Bear right at ICA                                |
| 0.0          | Left on Washington St.                        | 8.1          | Left on Northern Ave.                            |
|              | Straight across Arborway at Forest Hills      | 8.7          | Right onto Harbor Ave.                           |
|              | Right and left on Pierre Lallement Bikepath   | 8.8          | Right onto Drydock Ave.                          |
| 3.0          | Cross Center St. at Jackson Square            | 8.9          | Cross Summer St. onto Pappas Way                 |
| 3.6          | Cross Tremont St. at Roxbury Crossing         | 9.5          | Left on East 1st St.                             |
| 4.0          | Cross Ruggles St.                             | 9.6          | Right on Dorchester St.                          |
|              | Bear Right onto Columbus Ave.                 | 10.5         | Bear right on Southampton St. at Andrew Square   |
| 4.1          | Cross Melnea Cass Boulevard                   | 10.7         | Cross Southeast Expressway                       |
|              | Right on Melnea Cass Bikepath                 | 10.8         | Left into South Bay Center                       |
| 4.2          | Cross Tremont St.                             | 11.3         | Left at light onto Mass. Ave.                    |
| 4.5          | Cross Washington St.                          | 11.6         | Right onto Columbia Rd. at Edward Everett Square |
| 5.0          | Cross Mass. Ave.                              | 11.9         | Cross Stoughton St.                              |
|              | Straight on sidewalk                          | 12.4         | Cross Quincy St.                                 |
| 5.5          | Bear Left on sidewalk along frontage road     | 13.0         | Cross Geneva Ave.                                |
| 5.7          | Right on sidewalk along Albany St.            | 13.1         | Cross Washington St. (Dorchester)                |
|              | Right and cross SE Expressway off-ramp        | 13.4         | Left on Blue Hill Ave.                           |
|              | Follow path under expressway                  | 13.8         | Right on Amewrican Legion Parkway                |
| 6.0          | Cross West Fourth St.                         | 14.4         | Cross over Morton St.                            |
| 6.1          | Right on sidewalk across West Broadway Bridge | 15.1         | Right on Walk Hill St.                           |
| 6.3          | Follow ramp to right                          | 15.2         | Left on Canterbury St.                           |
|              | Right on Greenbaum St. sidewalk               | 15.3         | Straight on Neponset Ave.                        |
|              | Right on Foundry St. sidewalk                 | 15.5         | Pass Jessica's House                             |
| 6.5          | Bear right onto South Bay Harbor Trail        | 15.7         | Left on Hyde Park Ave. (Dangerous!)              |
| 7.0          | Right on Necco St.                            | 15.8         | Right on Blakemore St.                           |
| 7.1          | Left on A. St.                                | 15.9         | Right on Florence St.                            |
| 7.2          | Left on Congress St.                          | 16.1         | Right on Firth St.                               |
| 7.3          | Right past Milk Bottle onto boardwalk         | 16.3         | Left on Washington St. at light                  |
| 7.5          | Under New Northern Ave.                       | 16.5         | Left into Adams Park to shop                     |
| 7.6          | Straight onto Fan Pier                        |              | •                                                |