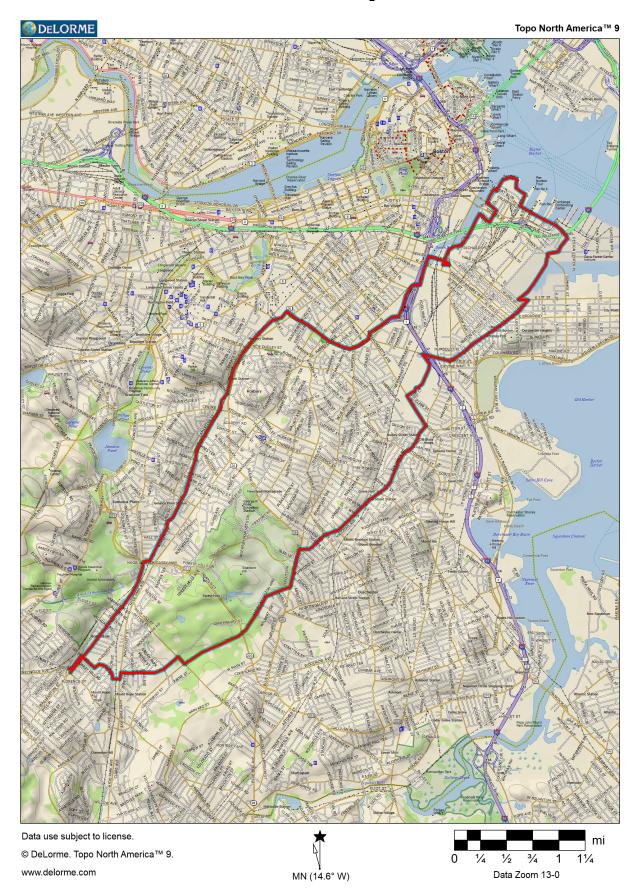

## Saturday, August 25, 2018 at 9:00 am at Adams Park in Roslindale Square

Starting from Adams Park in Roslindale Square as the Farmers Market starts, we'll head down Washington St., the Southwest Corridor, and the South Bay Harbor Trail to South Boston's Seaport. After a loop along the waterfront, we'll head back along the Reserve Channel and through the South Bay Center, returning along the Columbia Rd. bike lane and through East Roslindale to shop before the Farmers Market ends.

Look for pictures at http://www.rozziebikes.org/photos/Roslindale\_Seaport.html

| <u>Miles</u> | <u>Action</u>                                 | <u>Miles</u> | Action                                           |
|--------------|-----------------------------------------------|--------------|--------------------------------------------------|
| 0.0          | Adams Park in Roslindale Square               | 8.0          | Bear right at ICA                                |
| 0.0          | Left on Washington St.                        | 8.1          | Left on Northern Ave.                            |
|              | Straight across Arborway at Forest Hills      | 8.7          | Right onto Harbor Ave.                           |
|              | Right and left on Pierre Lallement Bikepath   | 8.8          | Right onto Drydock Ave.                          |
| 3.0          | Cross Center St. at Jackson Square            | 8.9          | Cross Summer St. onto Pappas Way                 |
| 3.6          | Cross Tremont St. at Roxbury Crossing         | 9.5          | Left on East 1st St.                             |
| 4.0          | Cross Ruggles St.                             | 9.6          | Right on Dorchester St.                          |
|              | Bear Right onto Columbus Ave.                 | 10.5         | Bear right on Southampton St. at Andrew Square   |
| 4.1          | Cross Melnea Cass Boulevard                   | 10.7         | Cross Southeast Expressway                       |
|              | Right on Melnea Cass Bikepath                 | 10.8         | Left into South Bay Center                       |
| 4.2          | Cross Tremont St.                             | 11.3         | Left at light onto Mass. Ave.                    |
| 4.5          | Cross Washington St.                          | 11.6         | Right onto Columbia Rd. at Edward Everett Square |
| 5.0          | Cross Mass. Ave.                              | 11.9         | Cross Stoughton St.                              |
|              | Straight on sidewalk                          | 12.4         | Cross Quincy St.                                 |
| 5.5          | Bear Left on sidewalk along frontage road     | 13.0         | Cross Geneva Ave.                                |
| 5.7          | Right on sidewalk along Albany St.            | 13.1         | Cross Washington St. (Dorchester)                |
|              | Right and cross SE Expressway off-ramp        | 13.4         | Left on Blue Hill Ave.                           |
|              | Follow path under expressway                  | 13.8         | Right on Amewrican Legion Parkway                |
| 6.0          | Cross West Fourth St.                         | 14.4         | Cross over Morton St.                            |
| 6.1          | Right on sidewalk across West Broadway Bridge | 15.1         | Right on Walk Hill St.                           |
| 6.3          | Follow ramp to right                          | 15.2         | Left on Canterbury St.                           |
|              | Right on Greenbaum St. sidewalk               | 15.3         | Straight on Neponset Ave.                        |
|              | Right on Foundry St. sidewalk                 | 15.5         | Pass Jessica's House                             |
| 6.5          | Bear right onto South Bay Harbor Trail        | 15.7         | Left on Hyde Park Ave. (Dangerous!)              |
| 7.0          | Right on Necco St.                            | 15.8         | Right on Blakemore St.                           |
| 7.1          | Left on A. St.                                | 15.9         | Right on Florence St.                            |
| 7.2          | Left on Congress St.                          | 16.1         | Right on Firth St.                               |
| 7.3          | Right past Milk Bottle onto boardwalk         | 16.3         | Left on Washington St. at light                  |
| 7.5          | Under New Northern Ave.                       | 16.5         | Left into Adams Park to shop                     |
| 7.6          | Straight onto Fan Pier                        |              | •                                                |